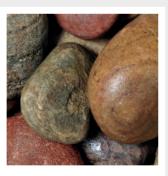

### **Pebbles & Cobbles**

Our range of Cobbles and Pebbles are available in bagged and loose loads.

Other grades and colours are available to order.

Please contact us for any requirements that you may have.

We can deliver any product loose or bagged to any location in the UK.

Scottish Cobbles 50-80mm

Scottish Pebbles 20-30mm

White Marble 20-40mm

White Marble 40-80mm

Welsh 25 - 45mm | 45 - 100 mm