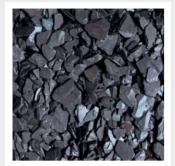

Graphite Grey 20mm | 40mm

Green 20mm | 40mm

Plum 20mm | 40mm

Undrilled Slate Monoliths

Drilled Slate Monoliths

Green paddles 40 - 120mm

Plum paddles 40 - 120mm

River Tumbled Blend 40mm

Slate Walling Stone

We can deliver any product loose or bagged to any location in the UK.