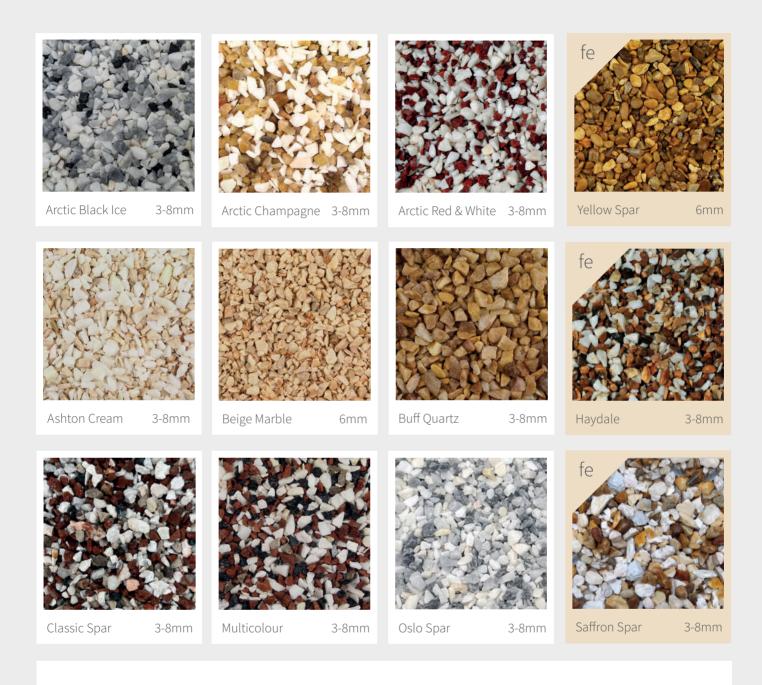

## **Spars & Dashing**

Arctic Black & White 3-8mm

Arctic Silver 3-8mm

Arctic White 3-8mm

Caledonian Harvest 3-8mm

Chatsworth Spar 3-8mm

Developed to suit architects, contractors and system designers looking for a specific finish that is packaged allowing contractors to maximise coverage.

We have also developed a range of iron free products that give peace of mind with a quality finish.

White Calcined Flint 3-8mm

Yellow Cream Quartz 3-8mm

'Iron staining' is a completely natural occurrence that can affect some stones when exposed to the environment. Products that may contain iron traces are marked within a box like this.

Whilst iron staining can cosmetically change and alter the appearance of affected areas it has no detrimental effect on the render itself.