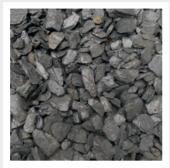

Graphite Grey 20mm | 40mm

Green 20mm | 40mm

Plum 20mm | 40mm

Undrilled Slate Monoliths

Drilled Slate Monoliths

Green paddles 40 - 120mm

Plum paddles 40 - 120mm

River Tumbled Blend 40mm

Slate Walling Stone

We can deliver any product loose or bagged to any location in the UK.