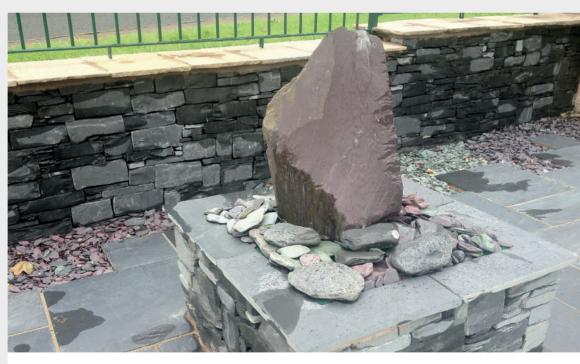

Graphite Grey 20mm | 40mm

Green 20mm | 40mm

Plum 20mm | 40mm

Undrilled Slate Monoliths

Drilled Slate Monoliths

Green paddles 40 - 120mm

Plum paddles 40 - 120mm

River Tumbled Blend 40mm

Slate Walling Stone

We can deliver any product loose or bagged to any location in the UK.