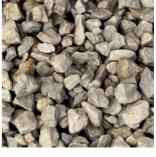

### **Decorative Aggregates**

Silver Granite

Staffordshire Pink 14 | 20mm

Trent Gravel 6 | 10 | 20mm

White Gold Blend

White Marble 8 | 10 | 20mm

York Cream 20mm

### **Pebbles & Cobbles**

Our range of Cobbles and Pebbles are available in bagged and loose loads.

Other grades and colours are available to order.

Please contact us for any requirements that you may have.

We can deliver any product loose or bagged to any location in the UK.

Scottish Cobbles 50-80mm

Scottish Pebbles 20-30mm

White Marble 20-40mm

White Marble 40-80mm

Welsh 25 - 45mm | 45 - 100 mm