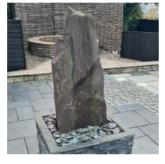

Graphite Grey 20mm | 40mm

Green 20mm | 40mm

Plum 20mm | 40mm

Undrilled Slate Monoliths

Drilled Slate Monoliths

Green paddles 40 - 120mm

Plum paddles 40 - 120mm

River Tumbled Blend 40mm