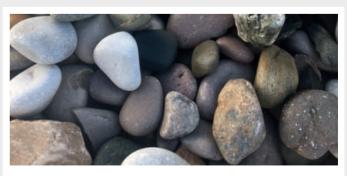

### **Pebbles & Cobbles**

Our range of Cobbles and Pebbles are available in bagged and loose loads.

Other grades and colours are available to order.

Please contact us for any requirements that you may have.

We can deliver any product loose or bagged to any location in the UK.

Scottish Cobbles 50-80mm

Scottish Pebbles 20-30mm

White Marble 20-40mm

White Marble 40-80mm

Welsh 25 - 45mm | 45 - 100 mm