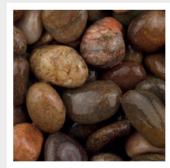

### **Pebbles & Cobbles**

Our range of Cobbles and Pebbles are available in bagged and loose loads.

Other grades and colours are available to order.

Please contact us for any requirements that you may have.

We can deliver any product loose or bagged to any location in the UK.

Scottish Cobbles 50-80mm

Scottish Pebbles 20-30mm

White Marble 20-40mm

White Marble 40-80mm

Welsh 25 - 45mm | 45 - 100 mm