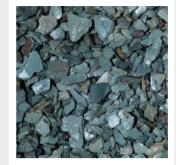

Graphite Grey 20mm | 40mm

Green 20mm | 40mm

Plum 20mm | 40mm

Undrilled Slate Monoliths

Drilled Slate Monoliths

Green paddles 40 - 120mm

Plum paddles 40 - 120mm

River Tumbled Blend 40mm

Slate Walling Stone

We can deliver any product loose or bagged to any location in the UK.