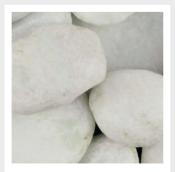

### **Pebbles & Cobbles**

Our range of Cobbles and Pebbles are available in bagged and loose loads.

Other grades and colours are available to order.

Please contact us for any requirements that you may have.

We can deliver any product loose or bagged to any location in the UK.

Scottish Cobbles 50-80mm

Scottish Pebbles 20-30mm

White Marble 20-40mm

White Marble 40-80mm

Welsh 25 - 45mm | 45 - 100 mm