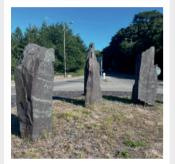

Graphite Grey 20mm | 40mm

Green 20mm | 40mm

Plum 20mm | 40mm

Undrilled Slate Monoliths

Drilled Slate Monoliths

Green paddles 40 - 120mm

Plum paddles 40 - 120mm

River Tumbled Blend 40mm