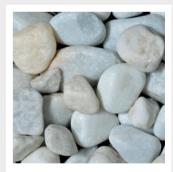

### **Pebbles & Cobbles**

Our range of Cobbles and Pebbles are available in bagged and loose loads.

Other grades and colours are available to order.

Please contact us for any requirements that you may have.

We can deliver any product loose or bagged to any location in the UK.

Scottish Cobbles 50-80mm

Scottish Pebbles 20-30mm

White Marble 20-40mm

White Marble 40-80mm

Welsh 25 - 45mm | 45 - 100 mm